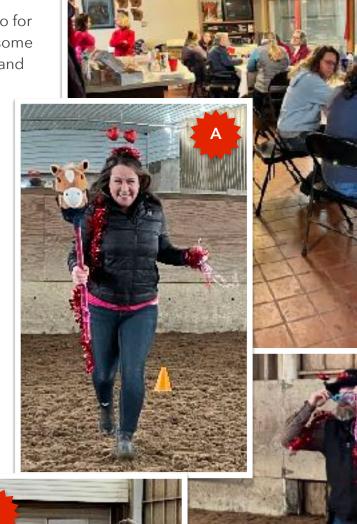

### Valentine's Day Potluck

### by Judy Nordstrom

A great time was had by all at our CLD Valentine's potluck, held on February 13th at StarWest. It was great to get out and do something that we hadn't been able to do for the last couple years! Teresa organized some fun games that everyone participated in and prizes were given. There were a lot of laughs and good times, not to mention good food. Thanks to everyone that came out and helped make this event a smashing success.

#### **Photo Key**

- A) Teresa Jones
- B) Malcolm James Kuhn
- C) Presidential Summit Past
  President Judy Nordstrom (L)
  & Current President Teresa
  Litchfield (R)
- D) Hadley Shriver
- E) James Shriner