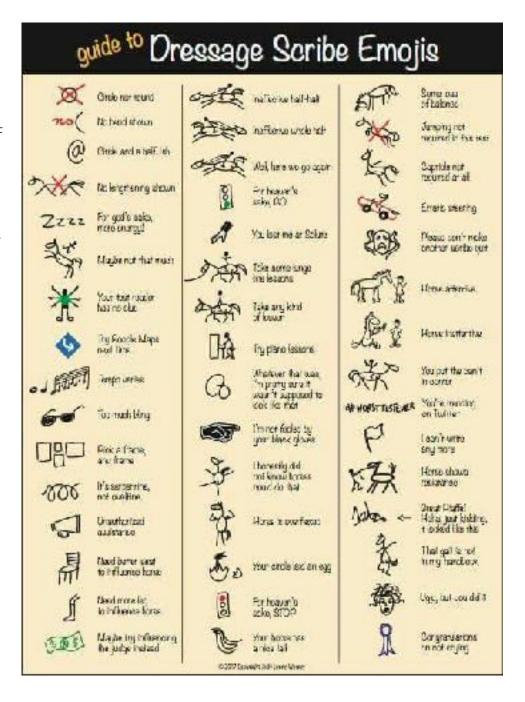

### **CLD Scribing Clinic - March 27**

Do you want the second best seat at every dressage show? Become a scribe! ARAB, Inc. and CenterLine Dressage will jointly sponsor a scribe clinic presented by Jennifer Kotylo at Pratense Farm on Sunday, March 27, at Pratense Farm.

The two and one half hour clinic will begin at 12:30 at no cost to participants. You will learn more about judging, the dressage ring, and improve your understanding of dressage which will improve your riding skills. Plus you will help your club furnish more scribes for the sport. Please sign up for this clinic to help promote dressage and your skills.

Remember that volunteering for scribing at CLD shows counts toward required volunteer hours for CLD Year End Awards!

Jennifer Kotylo is a certified Core Dynamics Pilates Instructor and a USDF "L" Judges Program, Graduate with Distinction.